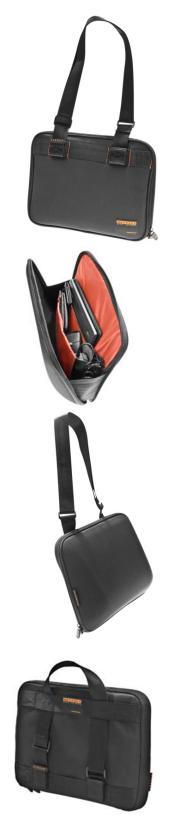

On its back, the Camber employs a clever quad-surface dual Velcro interface strap system, for quick changes between sling and briefcase carrying, or even removal for stowing inside another bag.

- \* Elastic Snug-Fit™ compartment secures netbooks or ultraportable laptops up to 13"
- \* Protective EVA hard outer shell and memory foam back panel
- \* Elastic corner restraints hold laptop in place
- \* Quad-surface dual Velcro interface strap system (sleeve/briefcase/sling conversion)
- \* Clever 'incline' design doubles as a desk or lap stand
- \* Self-healing zippers