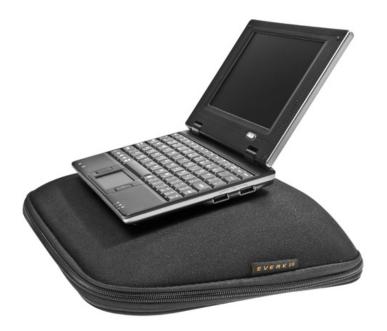

Camber's clever 'incline' design allows the outer EVA shell to double as a convenient travel desk or lap stand for a vastly improved typing position. No more cramped hands from typing on a tiny keyboard!